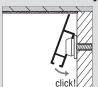

# STAS cliprail max

# picture hanging systems





The STAS cliprail max system is a hanging system for the perfectionist. The STAS cliprail max features a top rim that connects with your ceiling. With this system, your ceiling, wall and hanging system smoothly unite.

## application

The STAS cliprail max butts up to your ceiling to create a neat joint. The rail, which is available in white or a natural aluminium colour, is easy to fit using the STAS cliprail clip and is most attractive when used with flat ceilings.

#### mount assembly





### features

material aluminium rail

colour stainless steel, white and natural aluminium

dimensions 8,2 x 32 mm

carrying loads up to 25 kg per meter



#### **STAS** quality and innovation

STAS picture hanging systems has proven itself to be the world's most innovative manufacturer of high-quality picture hanging systems. STAS only uses the best materials and closely controls every step of the production process. Our products have been awarded no less than 20 unique patents. The STAS smartspring was even awarded a gold medal at the Inventors' Convention in Geneva and the STAS cobra has won a Good Industrial Design Award. The STAS minirail won the 'Best Product Design Award for Decorative Accessories'. That is why STAS products are used all over the world in both family homes and i