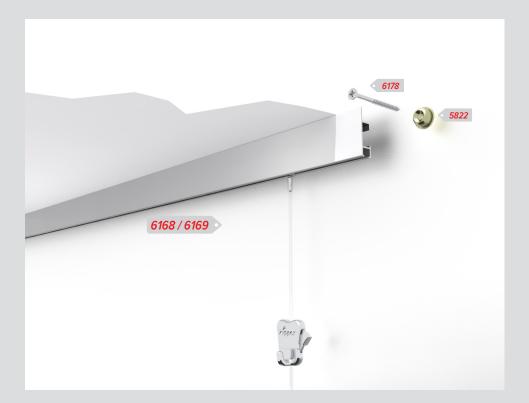

# STAS cliprail max

# picture hanging systems

The STAS cliprail max system is a hanging system for the perfectionist. The STAS cliprail max features a top rim that connects with your ceiling. With this system, your ceiling, wall and hanging system smoothly unite.

## application

The STAS cliprail max butts up to your ceiling to create a neat joint. The rail, which is available in white or a natural aluminium colour, is easy to fit using the STAS cliprail clip and is most attractive when used with flat ceilings.

### features

material aluminium rail

colour stainless steel, white and natural aluminium

dimensions 8,2 x 32 mm

carrying loads up to 25 kg per meter