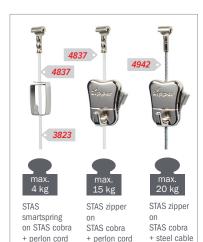

g loads up to 25 kg per meter



#### **STAS** quality and innovation

STAS picture hanging systems has proven itself to be the world's most innovative manufacturer of high-quality picture hanging systems. STAS only uses the best materials and closely controls every step of the production process. Our products have been awarded no less than 20 unique patents. The STAS smartspring was even awarded a gold medal at the Inventors' Convention in Geneva and the STAS cobra has won a Good Industrial Design Award. The STAS minirail won the 'Best Product Design Award for Decorative Accessories'. That is why STAS products are used all over the world in both family homes and in businesses, educational institutions, government buildings and the most prestigious museums and galleries.







Melbourne