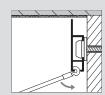

# STAS cliprail max

# picture hanging systems





The STAS cliprail max system is a hanging system for the perfectionist. The STAS cliprail max features a top rim that connects with your ceiling. With this system, your ceiling, wall and hanging system smoothly unite.

## application

The STAS cliprail max butts up to your ceiling to create a neat joint. The rail, which is available in white or a natural aluminium colour, is easy to fit using the STAS cliprail clip and is most attractive when used with flat ceilings.

#### mount assembly





### features

material aluminium rail

colour stainless steel, white and natural aluminium

dimensions 8,2 x 32 mm

carrying loads up to 25 kg per meter



#### **STAS** quality and innovation

STAS picture hanging systems has proven itself to be the world's most innovative manufacturer of high-quality picture hanging systems. STAS only uses the best materials and closely controls every step of the production process. Our products have been awarded no less than 20 unique patents. The STAS smartspring was even awarded a gold medal at the Inventors' Convention in Geneva and the STAS cobra has won a Good Industrial Design Award. The STAS minirail won the 'Best Product Design Award for Decorative Accessories'. That is why STAS products are used all over the world in both family homes and in